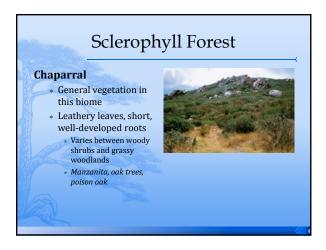

# Sclerophyll Forest Regions of high fire danger in the summer \* The biome actually seems to be well adapted to fire \* Quick recovery afterwards \* Native American fire ecology \* Improve seed harvests \* Control vegetation \* Herd game