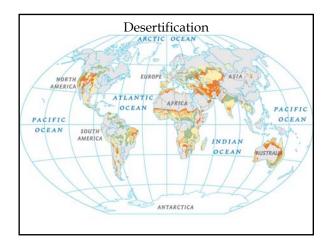

# **Biomes** A large stable, terrestrial or aquatic ecosystem characterized by specific plant

- and animal communities Named for dominant vegetation
- - \* Most visible part of the biotic landscape







































# Sclerophyll Forest Regions of high fire danger in the summer \* The biome actually seems to be well adapted to fire \* Quick recovery afterwards \* Native American fire ecology \* Improve seed harvests \* Control vegetation \* Herd game











































# Your futures

### Let's assume...

- \* You're not swallowed by the Earth
- \* Encased in volcanic ash
- \* Ravaged by killer bees
- \* Infected with migrating malaria

## Your futures

- Take advantage of this time!
- Find work you love doing!
  - \* And remember globalization...
- Embrace spatial intelligence!