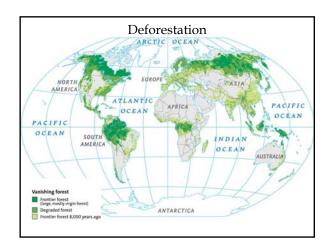

# **Biomes** A large stable, terrestrial or aquatic ecosystem characterized by specific plant

- and animal communities Named for dominant vegetation
- - \* Most visible part of the biotic landscape







































# Sclerophyll Forest Regions of high fire danger in the summer \* The biome actually seems to be well adapted to fire \* Quick recovery afterwards \* Native American fire ecology \* Improve seed harvests \* Control vegetation \* Herd game











































# Your futures

### Let's assume...

- \* You're not swallowed by the Earth
- \* Encased in volcanic ash
- \* Ravaged by killer bees
- \* Infected with migrating malaria

## Your futures

- Take advantage of this time!
- Find work you love doing!
  - \* And remember globalization...
- Embrace spatial intelligence!