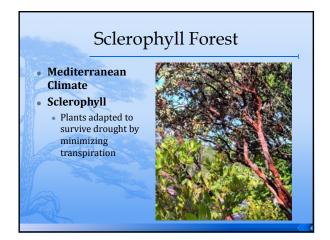

# Sclerophyll Forest Regions of high fire danger in the summer \* The biome actually seems to be well adapted to fire \* Quick recovery afterwards \* Native American fire ecology \* Improve seed harvests \* Control vegetation \* Herd game