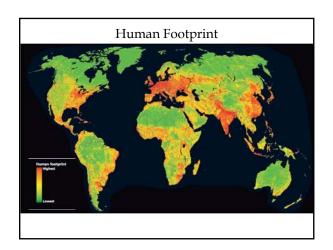

# **Biomes** A large stable, terrestrial or aquatic ecosystem characterized by specific plant

- and animal communities Named for dominant vegetation
- - \* Most visible part of the biotic landscape







































# Sclerophyll Forest Regions of high fire danger in the summer \* The biome actually seems to be well adapted to fire \* Quick recovery afterwards \* Native American fire ecology \* Improve seed harvests \* Control vegetation \* Herd game











































# Your futures

### Let's assume...

- \* You're not swallowed by the Earth
- \* Encased in volcanic ash
- \* Ravaged by killer bees
- \* Infected with migrating malaria

## Your futures

- Take advantage of this time!
- Find work you love doing!
  - \* And remember globalization...
- Embrace spatial intelligence!