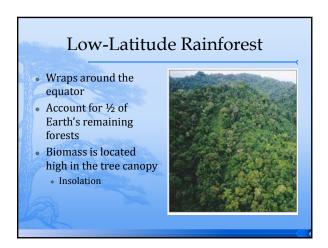

# **Biomes** A large stable, terrestrial or aquatic ecosystem characterized by specific plant

- and animal communities Named for dominant vegetation
- - \* Most visible part of the biotic landscape