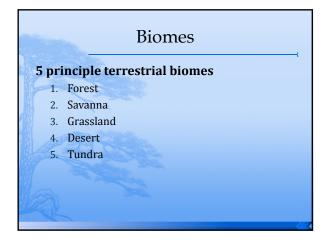

# **Biomes** A large stable, terrestrial or aquatic ecosystem characterized by specific plant

- and animal communities Named for dominant vegetation
- - \* Most visible part of the biotic landscape