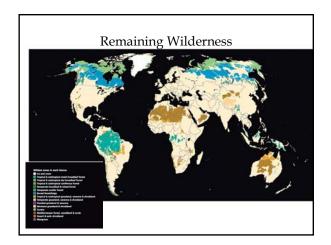

# **Biomes** A large stable, terrestrial or aquatic ecosystem characterized by specific plant

- and animal communities Named for dominant vegetation
- - \* Most visible part of the biotic landscape







































# Sclerophyll Forest Regions of high fire danger in the summer \* The biome actually seems to be well adapted to fire \* Quick recovery afterwards \* Native American fire ecology \* Improve seed harvests \* Control vegetation \* Herd game











































# Your futures

### Let's assume...

- \* You're not swallowed by the Earth
- \* Encased in volcanic ash
- \* Ravaged by killer bees
- \* Infected with migrating malaria

## Your futures

- Take advantage of this time!
- Find work you love doing!
  - \* And remember globalization...
- Embrace spatial intelligence!