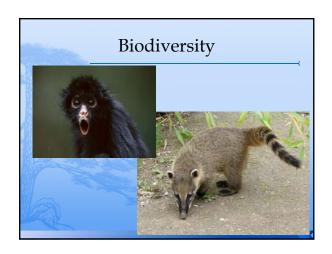

# **Biomes** A large stable, terrestrial or aquatic ecosystem characterized by specific plant

- and animal communities Named for dominant vegetation
- - \* Most visible part of the biotic landscape