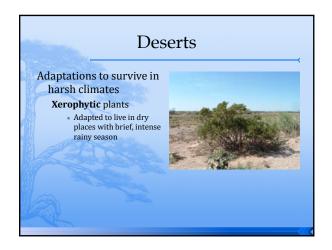

# **Biomes** A large stable, terrestrial or aquatic ecosystem characterized by specific plant

- and animal communities Named for dominant vegetation
- - \* Most visible part of the biotic landscape







































# Sclerophyll Forest Regions of high fire danger in the summer \* The biome actually seems to be well adapted to fire \* Quick recovery afterwards \* Native American fire ecology \* Improve seed harvests \* Control vegetation \* Herd game











































# Your futures

### Let's assume...

- \* You're not swallowed by the Earth
- \* Encased in volcanic ash
- \* Ravaged by killer bees
- \* Infected with migrating malaria

## Your futures

- Take advantage of this time!
- Find work you love doing!
  - \* And remember globalization...
- Embrace spatial intelligence!