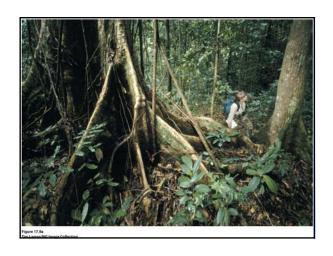

# **Biomes** A large stable, terrestrial or aquatic ecosystem characterized by specific plant

- and animal communities Named for dominant vegetation
- - \* Most visible part of the biotic landscape