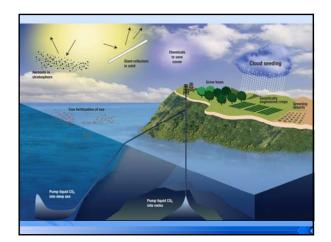

# **Biomes** A large stable, terrestrial or aquatic ecosystem characterized by specific plant

- and animal communities Named for dominant vegetation
- - \* Most visible part of the biotic landscape