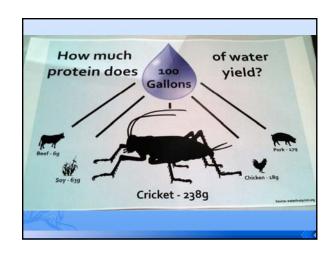

# **Biomes** A large stable, terrestrial or aquatic ecosystem characterized by specific plant

- and animal communities Named for dominant vegetation
- - \* Most visible part of the biotic landscape







































# Sclerophyll Forest Regions of high fire danger in the summer \* The biome actually seems to be well adapted to fire \* Quick recovery afterwards \* Native American fire ecology \* Improve seed harvests \* Control vegetation \* Herd game











































# Your futures

### Let's assume...

- \* You're not swallowed by the Earth
- \* Encased in volcanic ash
- \* Ravaged by killer bees
- \* Infected with migrating malaria

## Your futures

- Take advantage of this time!
- Find work you love doing!
  - \* And remember globalization...
- Embrace spatial intelligence!