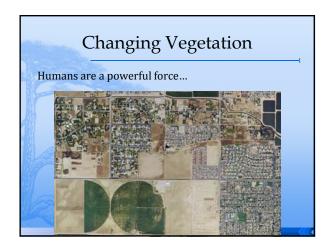

# **Biomes** A large stable, terrestrial or aquatic ecosystem characterized by specific plant

- and animal communities Named for dominant vegetation
- - \* Most visible part of the biotic landscape