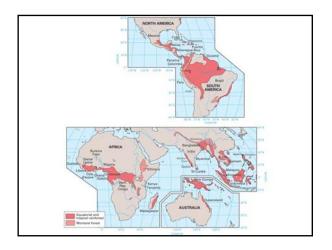

# Sclerophyll Forest Regions of high fire danger in the summer \* The biome actually seems to be well adapted to fire \* Quick recovery afterwards \* Native American fire ecology \* Improve seed harvests \* Control vegetation \* Herd game