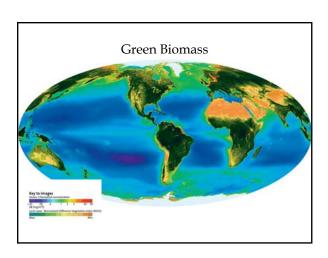

# **Biomes** A large stable, terrestrial or aquatic ecosystem characterized by specific plant

- and animal communities Named for dominant vegetation
- - \* Most visible part of the biotic landscape







































# Sclerophyll Forest Regions of high fire danger in the summer \* The biome actually seems to be well adapted to fire \* Quick recovery afterwards \* Native American fire ecology \* Improve seed harvests \* Control vegetation \* Herd game











































# Your futures

### Let's assume...

- \* You're not swallowed by the Earth
- \* Encased in volcanic ash
- \* Ravaged by killer bees
- \* Infected with migrating malaria

## Your futures

- Take advantage of this time!
- Find work you love doing!
  - \* And remember globalization...
- Embrace spatial intelligence!