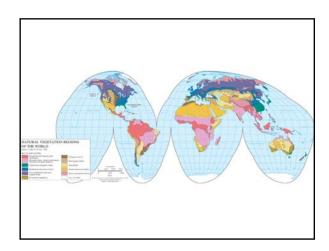

# **Biomes** A large stable, terrestrial or aquatic ecosystem characterized by specific plant

- and animal communities Named for dominant vegetation
- - \* Most visible part of the biotic landscape







































# Sclerophyll Forest Regions of high fire danger in the summer \* The biome actually seems to be well adapted to fire \* Quick recovery afterwards \* Native American fire ecology \* Improve seed harvests \* Control vegetation \* Herd game











































# Your futures

### Let's assume...

- \* You're not swallowed by the Earth
- \* Encased in volcanic ash
- \* Ravaged by killer bees
- \* Infected with migrating malaria

## Your futures

- Take advantage of this time!
- Find work you love doing!
  - \* And remember globalization...
- Embrace spatial intelligence!