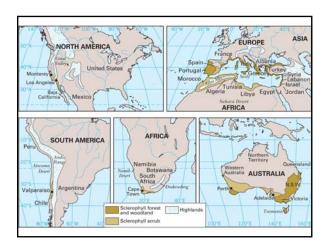

# Sclerophyll Forest Regions of high fire danger in the summer \* The biome actually seems to be well adapted to fire \* Quick recovery afterwards \* Native American fire ecology \* Improve seed harvests \* Control vegetation \* Herd game