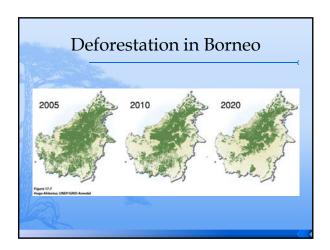

# **Biomes** A large stable, terrestrial or aquatic ecosystem characterized by specific plant

- and animal communities Named for dominant vegetation
- - \* Most visible part of the biotic landscape







































# Sclerophyll Forest Regions of high fire danger in the summer \* The biome actually seems to be well adapted to fire \* Quick recovery afterwards \* Native American fire ecology \* Improve seed harvests \* Control vegetation \* Herd game











































# Your futures

### Let's assume...

- \* You're not swallowed by the Earth
- \* Encased in volcanic ash
- \* Ravaged by killer bees
- \* Infected with migrating malaria

## Your futures

- Take advantage of this time!
- Find work you love doing!
  - \* And remember globalization...
- Embrace spatial intelligence!