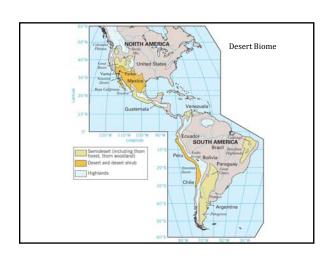

# **Biomes** A large stable, terrestrial or aquatic ecosystem characterized by specific plant

- and animal communities Named for dominant vegetation
- - \* Most visible part of the biotic landscape