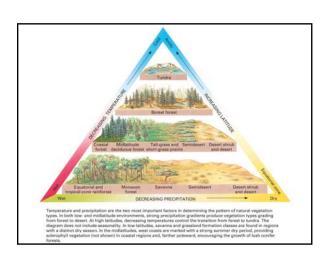

# **Biomes** A large stable, terrestrial or aquatic ecosystem characterized by specific plant

- and animal communities Named for dominant vegetation
- - \* Most visible part of the biotic landscape