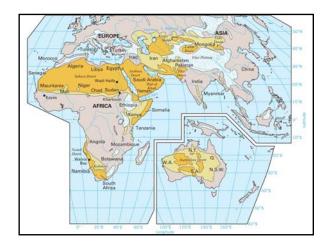

# **Biomes** A large stable, terrestrial or aquatic ecosystem characterized by specific plant

- and animal communities Named for dominant vegetation
- - \* Most visible part of the biotic landscape