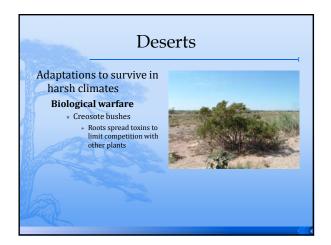

# Sclerophyll Forest Regions of high fire danger in the summer \* The biome actually seems to be well adapted to fire \* Quick recovery afterwards \* Native American fire ecology \* Improve seed harvests \* Control vegetation \* Herd game