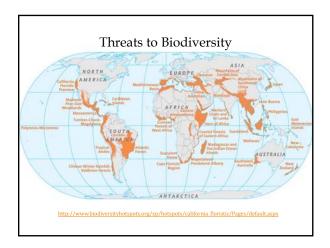

# **Biomes** A large stable, terrestrial or aquatic ecosystem characterized by specific plant

- and animal communities Named for dominant vegetation
- - \* Most visible part of the biotic landscape







































# Sclerophyll Forest Regions of high fire danger in the summer \* The biome actually seems to be well adapted to fire \* Quick recovery afterwards \* Native American fire ecology \* Improve seed harvests \* Control vegetation \* Herd game











































# Your futures

### Let's assume...

- \* You're not swallowed by the Earth
- \* Encased in volcanic ash
- \* Ravaged by killer bees
- \* Infected with migrating malaria

## Your futures

- Take advantage of this time!
- Find work you love doing!
  - \* And remember globalization...
- Embrace spatial intelligence!