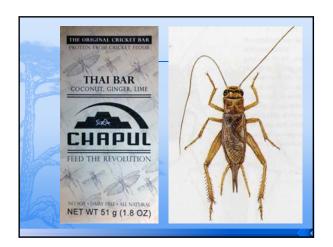

# **Biomes** A large stable, terrestrial or aquatic ecosystem characterized by specific plant

- and animal communities Named for dominant vegetation
- - \* Most visible part of the biotic landscape







































# Sclerophyll Forest Regions of high fire danger in the summer \* The biome actually seems to be well adapted to fire \* Quick recovery afterwards \* Native American fire ecology \* Improve seed harvests \* Control vegetation \* Herd game











































# Your futures

### Let's assume...

- \* You're not swallowed by the Earth
- \* Encased in volcanic ash
- \* Ravaged by killer bees
- \* Infected with migrating malaria

## Your futures

- Take advantage of this time!
- Find work you love doing!
  - \* And remember globalization...
- Embrace spatial intelligence!